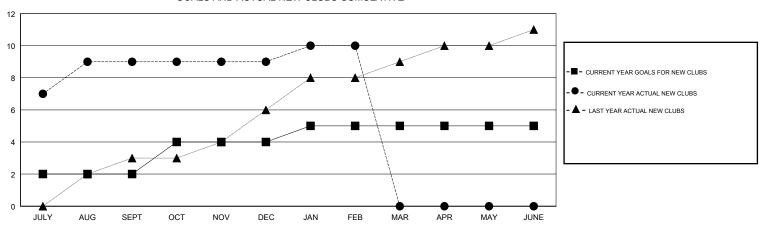

## LOCATION INDIA

**GMT CA** 

| Clubs                 |               |           |               | Members               |                           |                         |                                              |  |
|-----------------------|---------------|-----------|---------------|-----------------------|---------------------------|-------------------------|----------------------------------------------|--|
| RESULTS FOR 2017-2018 |               |           |               | RESULTS FOR 2017-2018 |                           |                         |                                              |  |
| QUARTER               | NEW CLUB GOAL | NEW CLUBS | DROPPED CLUBS | QUARTER               | MEMBER GROWTH NET<br>GOAL | MEMBER GROWTH<br>ACTUAL | DROPPED MEMBERS ACTUAL (including transfers) |  |
| JULY/AUG/SEPT         | 2             | 9         | 0             | JULY/AUG/SEPT         | 40                        | 275                     | 246                                          |  |
| OCT/NOV/DEC           | 2             | 0         | 3             | OCT/NOV/DEC           | 60                        | 67                      | 124                                          |  |
| JAN/FEB/MAR           | 1             | 1         | 0             | JAN/FEB/MAR           | 50                        | 53                      | 35                                           |  |
| APR/MAY/JUNE          | 0             | 0         | 0             | APR/MAY/JUNE          | -15                       | 0                       | 0                                            |  |

#### GOALS AND ACTUAL NEW CLUBS CUMULATIVE