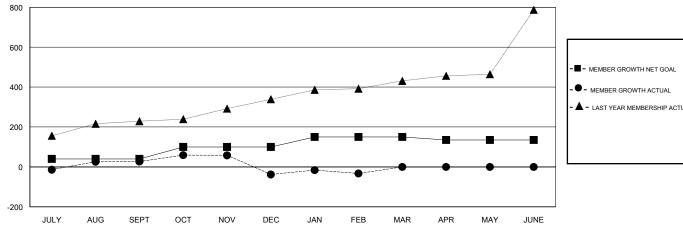

## LOCATION INDIA

**GMT CA** 

| Clubs                 |               |           |               | Members               |                           |                         |                                              |  |
|-----------------------|---------------|-----------|---------------|-----------------------|---------------------------|-------------------------|----------------------------------------------|--|
| RESULTS FOR 2017-2018 |               |           |               | RESULTS FOR 2017-2018 |                           |                         |                                              |  |
| QUARTER               | NEW CLUB GOAL | NEW CLUBS | DROPPED CLUBS | QUARTER               | MEMBER GROWTH NET<br>GOAL | MEMBER GROWTH<br>ACTUAL | DROPPED MEMBERS ACTUAL (including transfers) |  |
| JULY/AUG/SEPT         | 2             | 9         | 0             | JULY/AUG/SEPT         | 40                        | 275                     | 246                                          |  |
| OCT/NOV/DEC           | 2             | 0         | 3             | OCT/NOV/DEC           | 60                        | 67                      | 124                                          |  |
| JAN/FEB/MAR           | 1             | 1         | 0             | JAN/FEB/MAR           | 50                        | 53                      | 35                                           |  |
| APR/MAY/JUNE          | 0             | 0         | 0             | APR/MAY/JUNE          | -15                       | 0                       | 0                                            |  |

## GOALS AND ACTUAL MEMBERS CUMULATIVE

| DROPPED CLUBS: 3  DROPPED MEMBERS |      | 38 CLUBS OF 68 ADDED 1 OR MORE<br>NEW MEMBERS | GENDER DISTRIBUTION  MALE 2,239 (91.24%)  FEMALE 215 (8.76%)  Women Percentage Fiscal Year Goal: 12% |  |     |
|-----------------------------------|------|-----------------------------------------------|------------------------------------------------------------------------------------------------------|--|-----|
| DECEASED                          | 3    | CLICK HERE FOR CUMULATIVE                     | TOTAL FAMILY UNIT MEMBERS                                                                            |  | 356 |
| CLUB CANCELLED                    | 20.4 | MEMBERSHIP DATA                               | FAMILY MEMBERS PAYING HALF DUES                                                                      |  | 470 |
| OTHER                             |      |                                               |                                                                                                      |  | 178 |
| TOTAL                             | 405  |                                               | 1                                                                                                    |  |     |